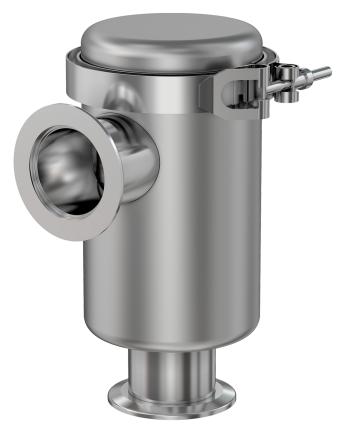

# Angle copper sieve trap NW-40 angle metal sieve trap, 6" body

Part number: FTA-6-1502-NWB-CS

## Angle copper sieve trap NW-40 angle metal sieve trap, 6" body

- Wide range of trap styles and techniques
- Choose a trap for particles, moisture, condensable chemicals or any combination thereof
- Call us at 800-842-4166 to learn more about foreline contamination management

#### **FTA-6-1502-NWB-CS**

| Parameters         | Specifications                     |
|--------------------|------------------------------------|
| Trap Type          | Metal Sieve Trap                   |
| Sieve Material     | Copper                             |
| Port Orientation   | Right Angle                        |
| Flange Size / Type | DN 40 ISO-KF                       |
| Trap Body Size     | 6" OD                              |
| Body Material      | 304 Stainless                      |
| Vacuum Range       | 1 · 10 <sup>-8</sup> mbar to 1 bar |
| Temperature Range  | -20 °C to 180 °C                   |
| Weight             | 6 lbs                              |