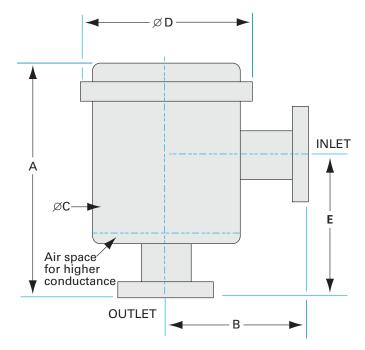

Similar Image

| Dimensions<br>(in inches) |       |
|---------------------------|-------|
| Dim A                     | 8.65" |
| Dim B                     | 4.65" |
| Dim C                     | 6"    |
| Dim D                     | 6.90" |
| Dim E                     | 5.15" |

#### **FTA-6-1502-NWB-CS**

| Parameters         | Specifications                     |
|--------------------|------------------------------------|
| Trap Type          | Metal Sieve Trap                   |
| Sieve Material     | Copper                             |
| Port Orientation   | Right Angle                        |
| Flange Size / Type | DN 40 ISO-KF                       |
| Trap Body Size     | 6" OD                              |
| Body Material      | 304 Stainless                      |
| Vacuum Range       | 1 · 10 <sup>-8</sup> mbar to 1 bar |
| Temperature Range  | -20 °C to 180 °C                   |
| Weight             | 6 lbs                              |